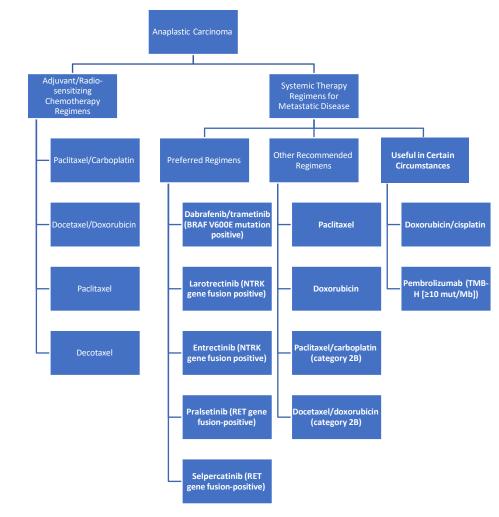

NCCN Clinical Practice Guidelines in Oncology (NCCN Guidelines®) Thyroid Carcinoma Version 4.2023 For the level of evidence, please refer to the full report.

Figure 3. Treatment Algorithm for Anaplastic Carcinoma