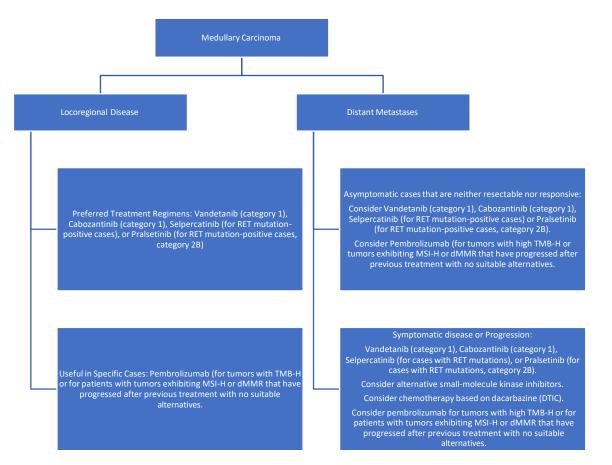

NCCN Clinical Practice Guidelines in Oncology (NCCN Guidelines®) Thyroid Carcinoma Version 4.2023

For the level of evidence, please refer to the full report.

Figure 2. Treatment Algorithm for Medullary Carcinoma