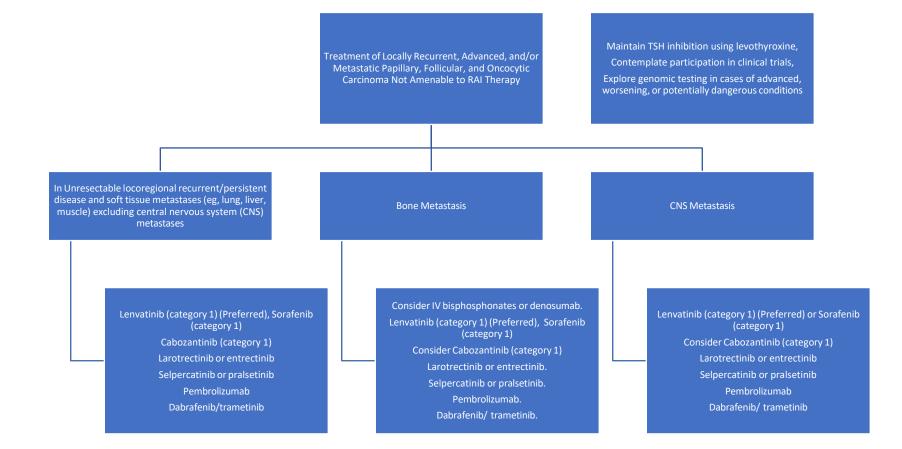

Our treatment algorithm offers a robust framework for enhancing patient care and optimizing treatment outcomes

**Figure 1**. Treatment Algorithm for Locally Recurrent, Advanced, and/or Metastatic Papillary, Follicular, and Oncocytic Carcinoma Not Amenable to RAI Therapy